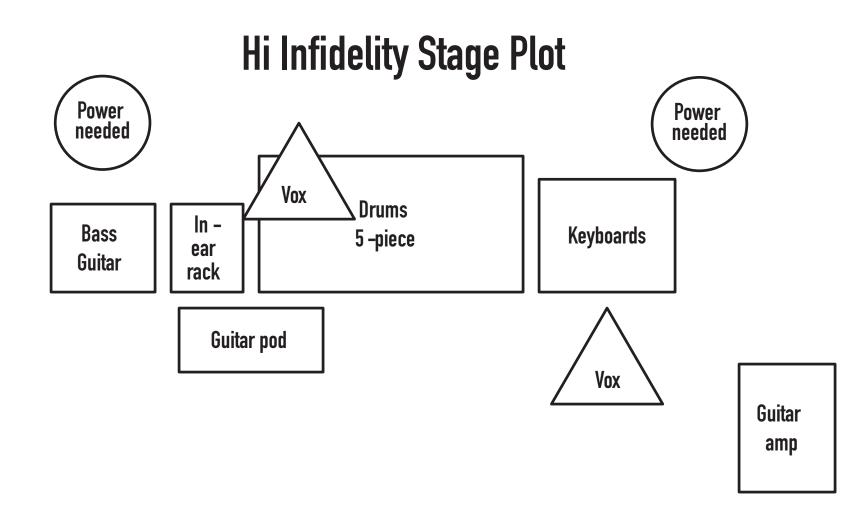

## Hi Infidelity Channel Info

- We provide an in-ear monitor set-up with a splitter snake that has a 30ft whip to the FOH snake
- All mic channels plug into our snake, located on the back of our in-ear rack
- We <u>do not</u> require any monitors
- We provide all microphones and DI's
- What we will need from you:
  - 5 Vocal tripod boom stands
  - Approximately 25 mic cables
- Contact: Brian Stover
  - 630-688-6097, Cell
  - bkstover@frontier.com
- Web site: www.hiinfidelity.com

- Channel assignment
  - 1 Kick (Beta 91A)
  - 2 Snare (e604)
  - 3 Hat (SM81)
  - 4 Tom 1 (e604)
  - 5 Tom 2 (e604)
  - 6 Floor (e604)
  - 7 Ride (SM81)
  - 8 Bass Guitar (DI)
  - 9 Keys (Left) (DI)
  - 10 Keys (Right) (DI)
  - 11 Acoustic Guitar (DI)
  - 12 Guitar (Stage Right) (Pod)
  - 13 Guitar (Stage Left) (e409)
  - 14 Danny Vox (Stage Right) (KSM9 wireless)
  - 15 Dave M Vox (Center) (KSM9 wireless)
  - 16 Dave U Vox (Stage Left) (SM58)
  - 17 Jeff Vox (Drums) (SM57)
  - 18 Bobby Vox (Keys) (SM57)